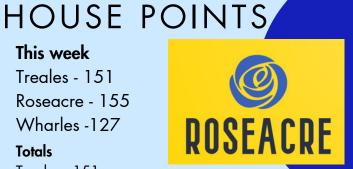

#### This week

Treales - 151

Roseacre - 155

Wharles -127

#### Totals

Treales - 151 Roseacre - 155

Wharles -127