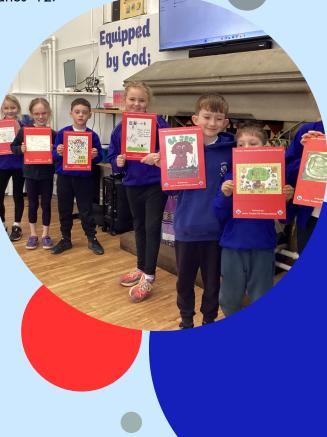

## PARISH FIELD POSTERS

Back in September we asked children to design a poster to promote keeping the field safe and clean for us to use. The Parish Council have chosen their favourite designs and made them into poster baords that will be displayed on the field very soon. They look brilliant!